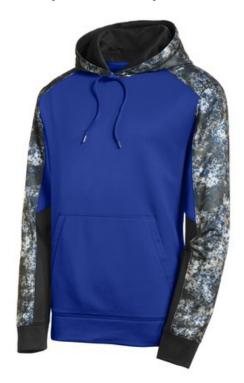

# Sport-Tek<sup>®</sup> Sport-Wick<sup>®</sup> Mineral Freeze Fleece Colorblock Hooded Pullover. ST231

The granite-like Mineral Freeze print is strategically placed along with two solid team colors in this pullover that wicks moisture.

- 100% polyester
- Anti-static
- Three-panel hood
- Sublimated Mineral Freeze print on hood and sleeves
- Solid self-fabric hood lining
- Solid dyed-to-match drawcords with metal tips
- Two-tone sleeves
- Taped neck
- Self-fabric cuffs and hem
- Front pouch pocket